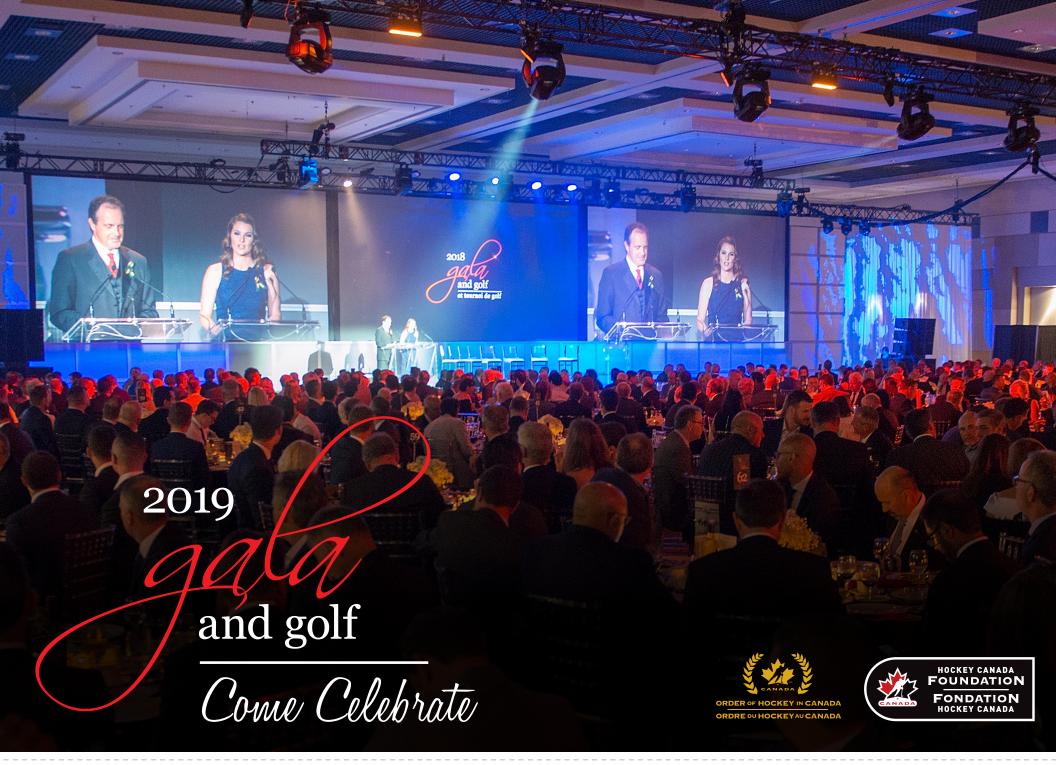

# Gala & Golf

### 2019 Hockey Canada Foundation Gala & Golf

On June 17, the Hockey Canada Foundation will bring the 16th annual Gala & Golf Event to Edmonton. This year's gala dinner will take place on June 18th and celebrate Canada's rich hockey history, recognizing the 2019 Order of Hockey in Canada honourees and any World Chamionship-winning teams. The 2019 Gala promises to pay special tribute to our Canadian traditions, grassroots initiatives, our international successes, and our Order of Hockey in Canada honourees.