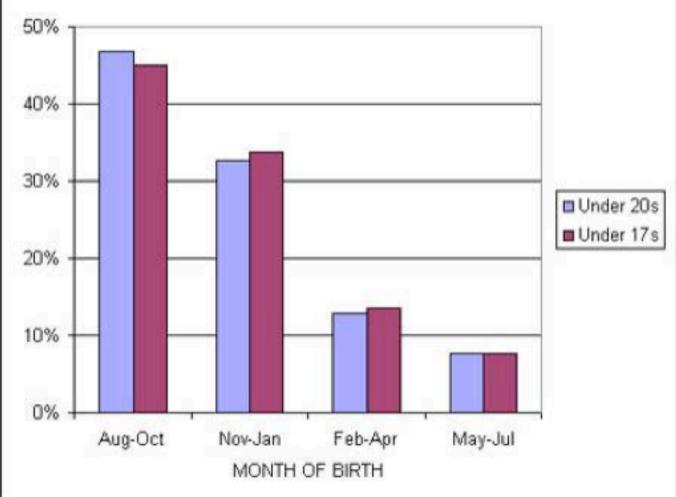

## LONG-TERM PLAYER DEVELOPMENT

Stephen R. Norris, Ph.D.



### **THEMES**

**DEVELOPMENT ISSUES** 

**PARTICIPATION & EXCELLENCE** 

**ENVIRONMENT / CULTURE** 

**'TALENT'** 

**ADULTS** 



3

POPULATION SIZE
FINANCIAL SUPPORT
SOC - CULT - POLI

EXISTENCE & IMPLEMENTATION OF ATHLETE DEVPT PLAN









13 YEARS OLD GIRLS

#### 14 YEARS OLD BOYS







#### DISTRIBUTION OF BIRTHMONTHS OF O.H.L. AND W.H.L. PLAYERS







## CHILD BASIC JUVENILENTERMEDIATE JUNIOR ADVANCED ADULT ELITE

Filin 1964 Thiessen-Seibmann 1959

Tschiene 1970 Balyi 1995

Hess 1971 Bompa 1995

Frey 1978 Drabik 1996

## Long-term Sport Mastery

leading to

## Maximal Realization of Performance Capacity

leading to

Fundamental Preparation

**Train to Win** 

leading to

**Train to Compete** 

leading to

**Train to Train** 

leading to

**FUNdamental** 

**AIM:** Balyi et al., (ATP), 1999

Viru, 1995

# CONCEPT



## **GROUND**

WATER

SNOW & ICE

**AIR** 



## WORLD LEADING

WORLD CLASS

HIGH PERFORMANCE



Ability to maintain ...

**TECHNICAL** excellence

at **SPEED** 

under **PRESSURE** 

when **FATIGUED** 



## KPAs / KPIs

- Technical progress & checklist
- Physical
- Tactical & cognitive
- Psychological
- Social / behaviour