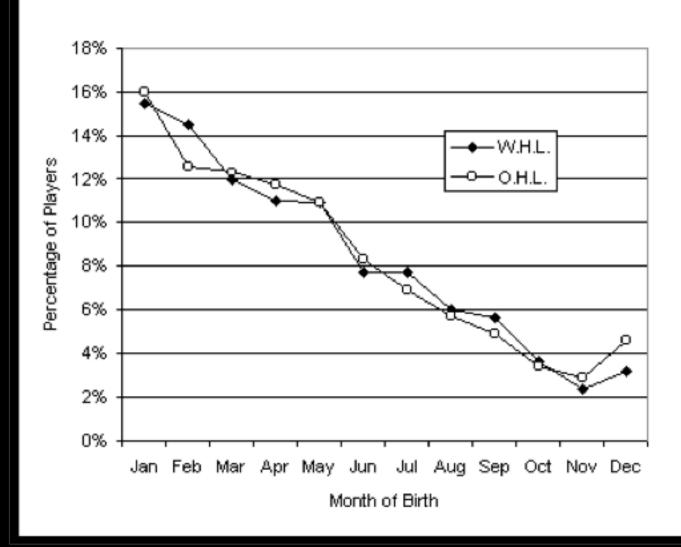

## LONG-TERM PLAYER DEVELOPMENT

Stephen R. Norris, Ph.D.



### **THEMES**

**DEVELOPMENT ISSUES** 

**PARTICIPATION & EXCELLENCE** 

**ENVIRONMENT / CULTURE** 

**'TALENT'** 

**ADULTS** 



3

POPULATION SIZE
FINANCIAL SUPPORT
SOC - CULT - POLI

EXISTENCE & IMPLEMENTATION OF ATHLETE DEVPT PLAN









13 YEARS OLD GIRLS

#### 14 YEARS OLD BOYS







#### DISTRIBUTION OF BIRTHMONTHS OF O.H.L. AND W.H.L. PLAYERS







## CHILD BASIC JUVENILENTERMEDIATE JUNIOR ADVANCED ADULT ELITE

Filin 1964 Thiessen-Seibmann 1959

Tschiene 1970 Balyi 1995

Hess 1971 Bompa 1995

Frey 1978 Drabik 1996

## Long-term Sport Mastery

leading to

## Maximal Realization of Performance Capacity

leading to

Fundamental Preparation

**Train to Win** 

leading to

**Train to Compete** 

leading to

**Train to Train** 

leading to

**FUNdamental** 

**AIM:** Balyi et al., (ATP), 1999

Viru, 1995

# CONCEPT



## **GROUND**

WATER

SNOW & ICE

**AIR** 



## WORLD LEADING

WORLD CLASS

HIGH PERFORMANCE



Ability to maintain ...

**TECHNICAL** excellence

at **SPEED** 

under **PRESSURE** 

when **FATIGUED** 



## KPAs / KPIs

- Technical progress & checklist
- Physical
- Tactical & cognitive
- Psychological
- Social / behav