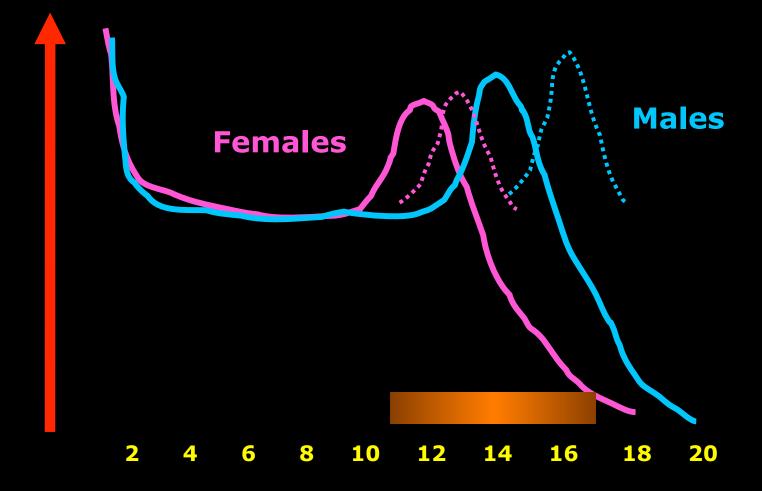

### KPAs / KPIs

- Rate of progress
- 12, 14, 16, 18 yr old?
- Expert coach
- What do you look for?
- When do you look for it?
- Compensation phenomenon
- Deficiencies?
- More difficult to assess

Time course

#### **TALENT**

WHAT IT TAKES TO **BECOME** A CHAMPION MAY BE DIFFERENT FROM WHAT IT IS TO **BE** A CHAMPION!

Gagné, 2004; Tranckle & Cushion, 2006